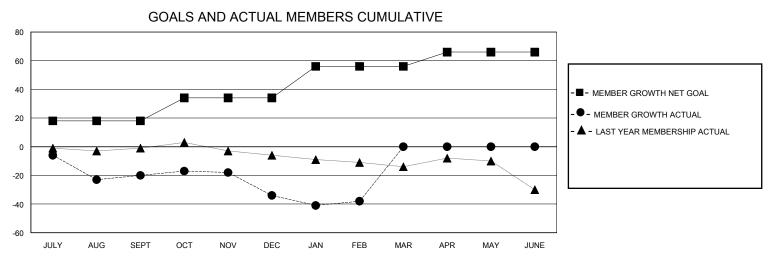

## District 20 E1

Results as of: 2/29/2024

| GMT:                  |               |           | GMT CA        |                       |                         |                         |                                                    |  |  |
|-----------------------|---------------|-----------|---------------|-----------------------|-------------------------|-------------------------|----------------------------------------------------|--|--|
| Clubs                 |               |           |               | Members               |                         |                         |                                                    |  |  |
| RESULTS FOR 2023-2024 |               |           |               | RESULTS FOR 2023-2024 |                         |                         |                                                    |  |  |
| QUARTER               | NEW CLUB GOAL | NEW CLUBS | DROPPED CLUBS | QUARTER MEI           | MBER GROWTH NET<br>GOAL | MEMBER GROWTH<br>ACTUAL | DROPPED<br>MEMBERS ACTUAL<br>(including transfers) |  |  |
| JULY/AUG/SEPT         | 0             | 0         | 0             | JULY/AUG/SEPT         | 18                      | 12                      | 30                                                 |  |  |
| OCT/NOV/DEC           | 0             | 0         | 0             | OCT/NOV/DEC           | 16                      | 23                      | 33                                                 |  |  |
| JAN/FEB/MAR           | 1             | 0         | 0             | JAN/FEB/MAR           | 22                      | 15                      | 17                                                 |  |  |
| APR/MAY/JUNE          | 0             | 0         | 0             | APR/MAY/JUNE          | 10                      | 0                       | 0                                                  |  |  |